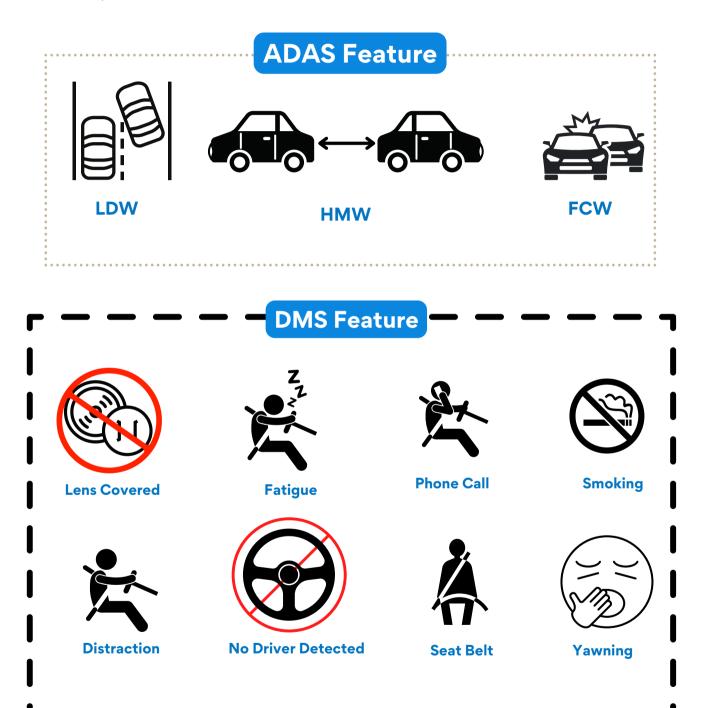

#### Active Safety Feautres

The Streamax MIN is equipped with two AI algorithms, the DMS algorithm to detect risky driving behaviors and the ADAS algorithm to assist drivers in driving safety. The ADAS algorithm can be replaced with BSD as needed. Detected events will trigger an audio and visual notification by R-watch to alert the driver in real time, event recordings will be uploaded to the cloud simultaneously.