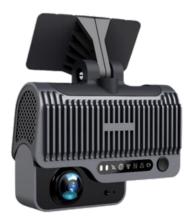

### **Product Overview**

Streamax AD Plus 1.0 is an advanced dash camera with a built-in AI processor to detect driving events such as lane departure, forward collision, and improper driver behavior such as using mobile phones and not wearing seat belts.

#### **Product Highlights**

Supports up to 4 channels of video recording. Dual TF card storage with dual-stream recording (HD and SD Recording)

Real-time in-cab feedback

Harsh driving detection with 6-axis G sensor (Harsh Acceleration, Deceleration & Sharp Turn). Supports Sleep Mode (no more than 0.1W consumption)

Supports live streaming, video playback, and event upload

Built in Bluetooth, Wi-Fi & LTE modules1,2

Built-in AI event detection with ADAS and DSC capabilities. ADAS automatic calibration